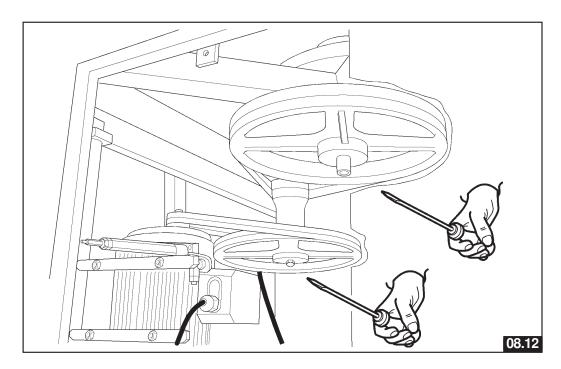

## mac.pan

■ Remove the old belts by levering with a screwdriver 08.12 (01) and replace them with new ones.