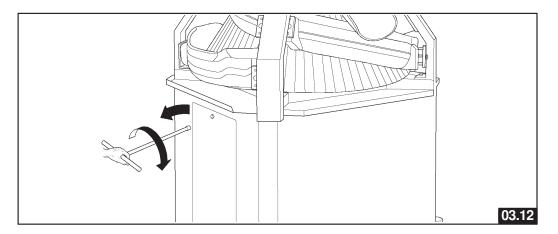

#### 12.5 CHECK OF BELT TENSION

■ Turn the main switch on position "0".02.12 (01)

■ Remove the side panel by using a t-wrench.03.12 (01)

Check the tension of the belts.
If they are loose, turn the tension rod by using wrenches.04.12 (01)