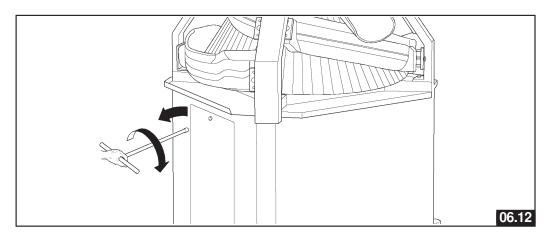

#### 12.6 REPLACEMENT OF BELTS

■ Turn the main switch on position "0".05.12 (01)

■ Remove the side panel by using a t-wrench.06.12 (01)

■ Loose the tension rod 07.12 (01) by using wrenches.07.12 (01)