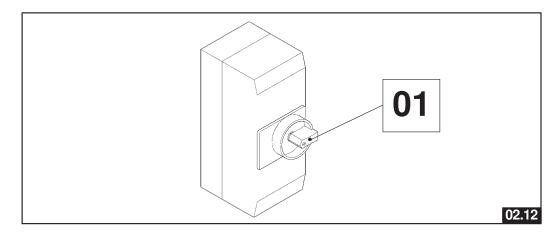

#### 12.5 CHECK OF BELT TENSION

■ Turn the main switch on position "0".02.12 (01)

■ Remove the side panel by using a t-wrench.03.12 (01)

Check the tension of the belts.
If they are loose, turn the tension rod by using wrenches.04.12 (01)