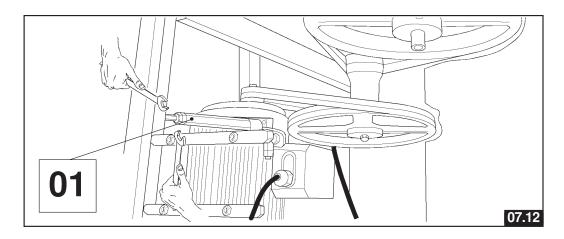

#### 12.6 REPLACEMENT OF BELTS

■ Turn the main switch on position "0".05.12 (01)

■ Remove the side panel by using a t-wrench.06.12 (01)

■ Loose the tension rod 07.12 (01) by using wrenches.07.12 (01)