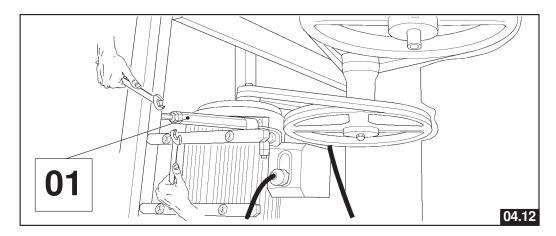

#### 12.5 CHECK OF BELT TENSION

■ Turn the main switch on position "0".02.12 (01)

■ Remove the side panel by using a t-wrench.03.12 (01)

Check the tension of the belts.
If they are loose, turn the tension rod by using wrenches.04.12 (01)